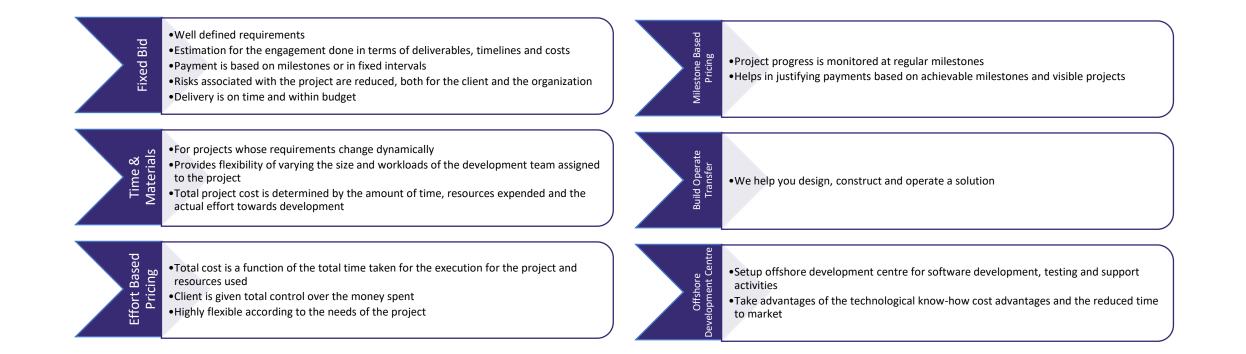

### **Delivery Models**

To ensure your project exceeds our expectations we offer customer-centric solutions delivered in multiple delivery models as suited to your organizations needs.

#### Offshore Model

- Word class infrastructure and quality resources
- Dedicated offshore project managers
- Competitive billing rates resulting in significant cost savings

#### On-site Model

- Resource available to work at client's location
- Augmentation of client's teams on short notice
- Clients have more control on project execution

#### Hybrid Model

- Resources to augment your own team
- Offshore component offering cost savings
- Shortened project duration as work continues round the clock