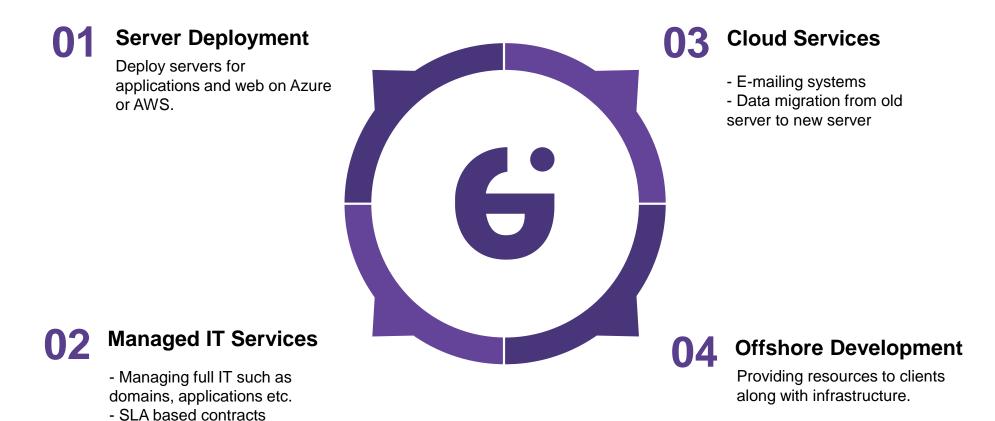

### **Cloud Computing**

**Shade6** cloud services helps accelerate cloud adoption no matter what your organization size is. Whether it is to migrate your existing infrastructure on the cloud or build a cloud infrastructure from the very beginning, our services will speed up your cloud transformation.

Our expertise on AWS for various services from serverless technologies to server orchestration will help you mitigate business risk by making your services available to your customer 24x7.

Cloud enablement will open a host of opportunities for your organization by being able to reach customers across borders and forgetting to worry about managing servers anymore.

### Infrastructure management