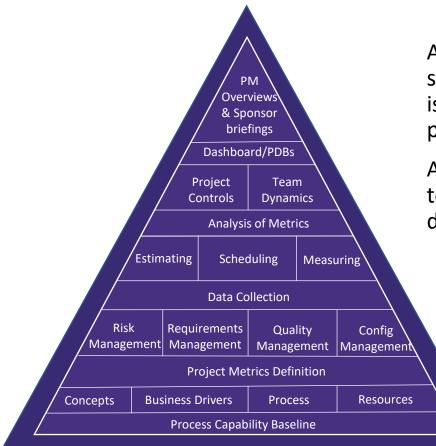

#### Project Management

We have developed a tried and tested project management approach that focuses on key aspects of project management. It is our aim to deliver projects that are transparent, completed on time, within budget and focused on quality.

### **Project Management**

As a business, we are committed to providing the highest levels of service to our customers. Each and every project that we undertake is unique with a dedicated team involved in every step of the way to provide continuity.

All our projects are underpinned by complete project management to ensure that all parts of your installation are transparent and delivered as planned.