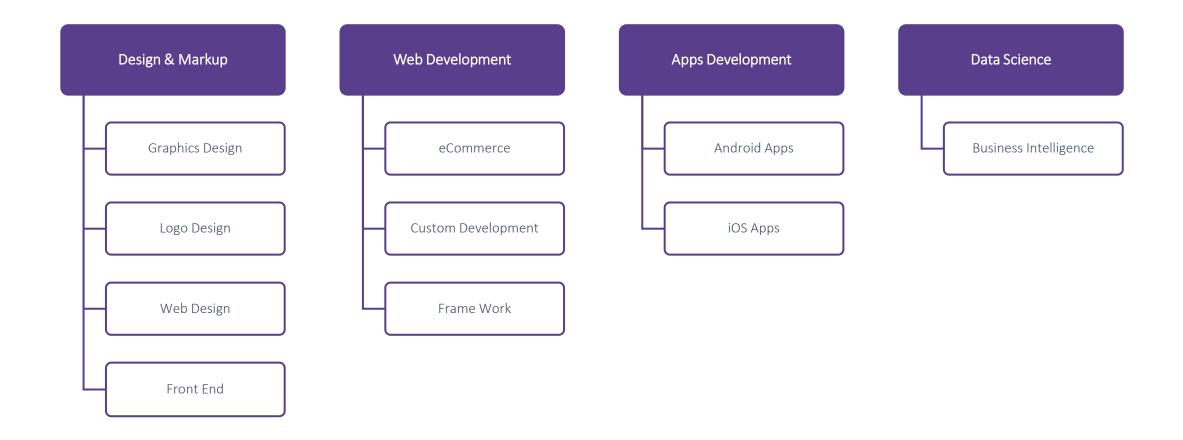

### **Service Areas**

- **1. Custom Software Development**
- 2. ERP/CRM
- 3. Cloud Computing
- 4. Our Products

### **Our software services**

Our web development expertise includes creating web applications using both the LAMP/LEMP stack and the MEAN stack. We have excelled in both front-end and back-end development over the years and are able to create enterprise level complex web applications. We work on the agile development process following the Planning > Wireframing > Designing > Front-end > Back-end > Testing > Deployment process.

dUD3013

Our mobile applications development includes developing for Android and iOS platforms. **Enterprise mobility** is an important part of our software solutions gamut. We help enterprises and start-ups alike to develop and deploy software solutions on mobile devices to get their **product** out in the market or help the organisation achieve **efficiency** through **automation**. A similar approach as of web development is employed here by following the full software development lifecycle process.

### **Our design solutions**

Brand identity is integral to any business especially a new start-up. Our services to start-ups include providing a brand identity to them by which they will be known and established in the world around. Branding of **logos**, **stationery** and **design language** is the first step to creating a new company or product.

UI/UX is the first step of actual development of a software product. Through impeccable design comes awesome user experience. This helps in better engagement with the product and customer retention. UI/UX has become the most important part of a software product today. Hence, the focus on that is as important as the product itself. Our designers have consistently rolled out designs that have been accepted by the users.

### **Business Intelligence**

We provide end-to-end BI solutions using databases like SQL and tools such as Tableau/PowerBI/Excel. Our focus market for BI is the **retail** sector.

Retail chains have benefited significantly from Business Intelligence solutions. We help them understand their business dynamics and provide **analysis** for achieving higher growth trajectory. Our uncompromising effort into research and analysis of data is trusted by start-ups and mature firms alike. We offer full stack BI solutions from **data collection**, **data warehousing** to **data analysis**. With the help of modern tools and custom made algorithms, we are able to analyse and provide **BI reports** that are highly insightful.